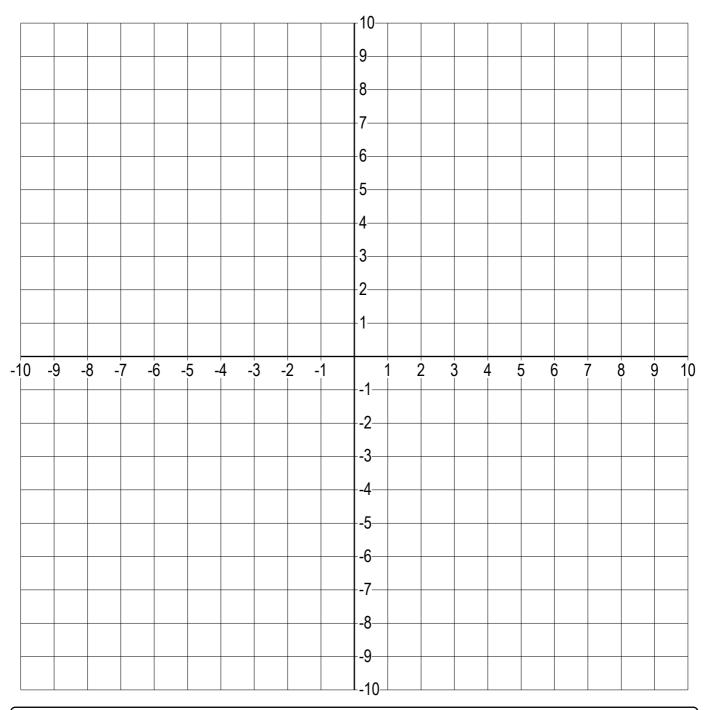

## **Coordinate Picture ANSWER KEY**

There is a picture hidden in this grid. Connect the points with lines to reveal it.

Line 1: (-1,4), (1,4), (2,3) Line 2: (3,-2), (3,2) Line 3: (-3,-2), (-3,-10), (3,-10), (3,-6) Line 4: (1,2), (3,2), (4,1), (9,6), (7,8), (-7,-6), (-9,-4), (-4,1), (-3,0), (-1,0) Line 5: (1,-6), (2,-6), (2,-8), (1,-8), (1,-6) Line 6: (-1,2), (-1,4), (0,5), (-5,10), (-7,8), (7,-6), (5,-8), (0,-3), (1,-2), (1,0) Line 7: (-2,-3), (-2,-5), (-1,-5), (-1,-3), (-2,-3) Line 8: (-2,3), (-3,2), (-3,0)