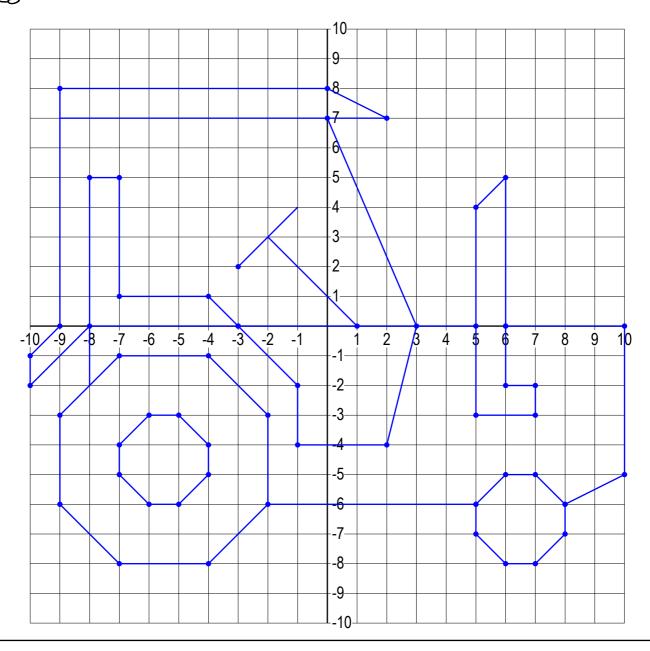

## **Coordinate Picture A N S W E R K E Y**

There is a picture hidden in this grid. Connect the points with lines to reveal it.

Line 1: (6,0), (6,5), (5,4), (5,0) Line 2: (1,0), (-2,3) Line 3: (0,7), (3,0), (2,-4), (-1,-4), (-1,-2), (-3,0), (-8,0), (-10,-2), (-10,-1), (-9,0), (-9,8), (0,8), (2,7), (-9,7) Line 4: (8,-6), (10,-5), (10,0), (6,0), (6,-2), (7,-2), (7,-3), (5,-3), (5,0), (-3,0), (-4,1), (-7,1), (-7,5), (-8,5), (-8,-2) Line 5: (-9,7) Line 6: (-3,2), (-1,4) Line 7: (5,-6), (5,-7), (6,-8), (7,-8), (8,-7), (8,-6), (7,-5), (6,-5), (5,-6), (-2,-6), (-2,-3), (-4,-1), (-7,-1), (-9,-3), (-9,-6), (-7,-8), (-4,-8), (-2,-6) Line 8: (-6,-3), (-7,-4), (-7,-5), (-6,-6), (-5,-6), (-4,-5), (-4,-4), (-5,-3), (-6,-3) Line 9: (-9,7)