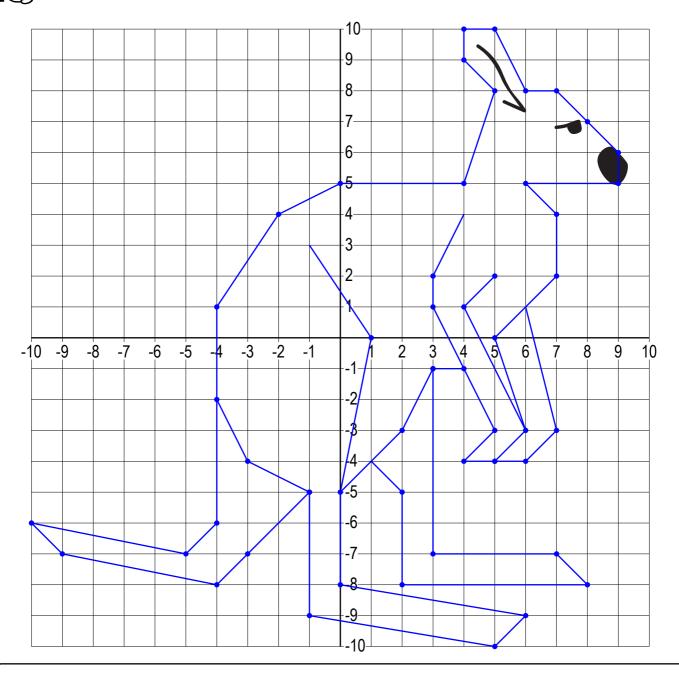

## **Coordinate Picture A N S W E R K E Y**

There is a picture hidden in this grid. Connect the points with lines to reveal it.

Line 1: (3,-1), (3,-7), (7,-7), (8,-8), (2,-8), (2,-5), (1,-4) Line 2: (5,-4), (6,-4), (7,-3), (6,1) Line 3: (-1,-5), (-3,-7), (-4,-8), (-9,-7), (-10,-6), (-5,-7), (-4,-6), (-4,1), (-2,4), (0,5), (4,5), (5,8), (4,9), (4,10), (5,10), (6,8), (7,8), (8,7), (9,6), (9,5), (6,5), (7,4), (7,2), (5,0), (6,-3) Line 4: (5,2), (4,1), (6,-3), (5,-4), (4,-4), (5,-3), (3,1), (3,2), (4,4) Line 5: (-4,-2), (-3,-4), (-1,-5), (-1,-9), (5,-10), (6,-9), (0,-8), (0,-5), (1,0), (-1,3) Line 6: (4,-1), (3,-1), (2,-3), (0,-5)